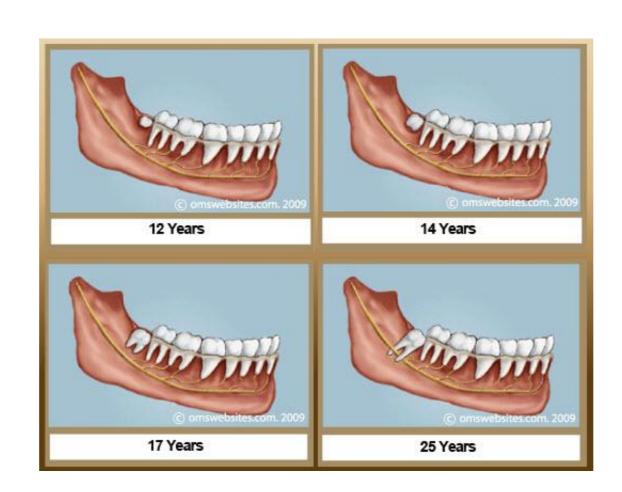

## wisdom teeth come through

12-Apr-2018 — Wisdom teeth are the flatter kind of teeth, called molars. Molars are all the way in the back of your mouth. Adults get three sets of molars on .... 03-Aug-2020 — Wisdom teeth usually come in during the late teens but can come in ... Some bruising through day 14 is normal, but it may go away after day .... By the age of 12 to 14, most children have lost all their baby teeth and have ... Wisdom teeth that don't come through properly, or at all, can be painful .... How Early Do Wisdom Teeth Come In? One of the most wonderful things you will experience as a parent is witnessing your infant grow into a toddler, an elementary .... 27-Jan-2015 — When you reach the age of 16, your family dentist will probably want to discuss your wisdom teeth. These final four permanent teeth, also called ... 060951ff0b