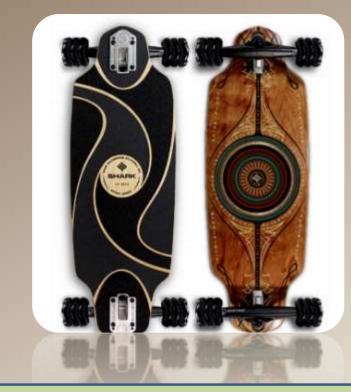

## **Best Quality Shark Wheel Germany**

**Shark Wheel Germany** is usually classified between 64mm-80mm. You can choose one of these sizes that best suit your longboards. Multiple online stores are available to offer you the most reliable and affordable deal. Different shapes of longboard wheels are available; however, after the introduction of **Shark Wheel in Germany**, it became the most appreciated one. Also, there are various advantages delivered by these shark wheels and this shows you will receive the

Durability- It can go 15% longer when cruising which is scientifically tested. They have multiple center points as compared to a traditional wheel. Also, these wheels are flatspot resistant.

Moreover, **Shark Wheel Germany** is the most advanced and improved wheel for your longboards. You can gather information about different suppliers, compare their pricing range, and choose the best supplier.