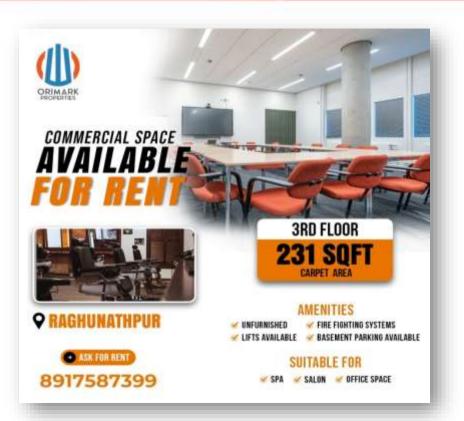

Explore the ideal business space on the 3rd floor with 231 sqft of customizable, unfurnished space. Essential amenities include a Fire Safety System for your safety, available elevators for easy access, and hassle-free basement parking. Perfect for spas, salons, or office spaces to create a tranquil oasis, showcase style, or foster productivity.

For inquiries and further details, please contact us at 8917587399.

We are thrilled to present our exquisite 4 BHK flats in the vibrant neighborhood of Dumduma. Indulge in the perfect blend of luxury, convenience, and accessibility. Prime Location: Just 6.2 km from the airport, redefining convenience for modern living. Healthcare Nearby: Amri Hospital, 3.7 km away, ensuring quality healthcare at your doorstep. Educational Hub: KIIT University (14 km) & Sai International School (13 km), ideal for families scholars. Easy Connectivity: Railway...