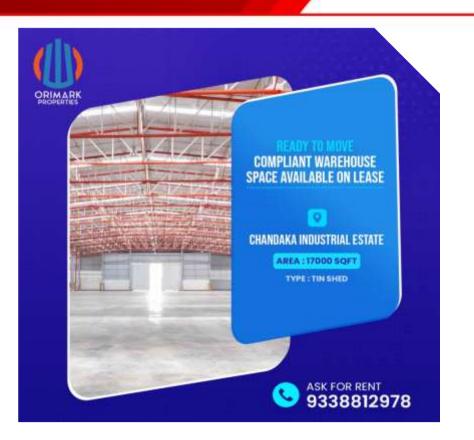

Ready to elevate your business operations? Explore our ready-to-move warehouse at Chandaka Industrial Estate! With 17,000 sqft and a sturdy tin shed, it's the ideal solution for seamless operations. Move in hassle-free and unlock your business potential!