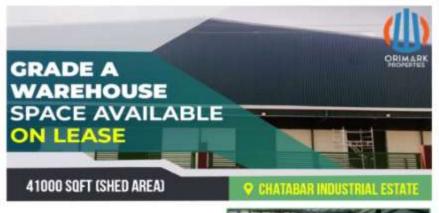

## HIGHLIGHTS

- PEB STRUCTURED WAREHOUSE
- FIRE NOC AVAILABLE
- CENTRE HEIGHT 14.5 METERS
- **○** EAVE HEIGHT 11 METERS
- CLEAR HEIGHT 9 METERS

TO KNOW MORE, PLEASE CONTACT

© 9776345566

Discover a world of possibilities at Chatabar Industrial Estate as we present to you a prime leasing opportunity for a cutting-edge Grade A warehouse space spanning 41000 sqft (shed area).

Here's what sets us apart:Cutting-Edge PEB Structured Warehouse,Fire NOC Available for Enhanced Safety,Impressive Centre Height (14.5m), Generous Eave Height (11m),Clear Height (9m) for Efficient Operations.