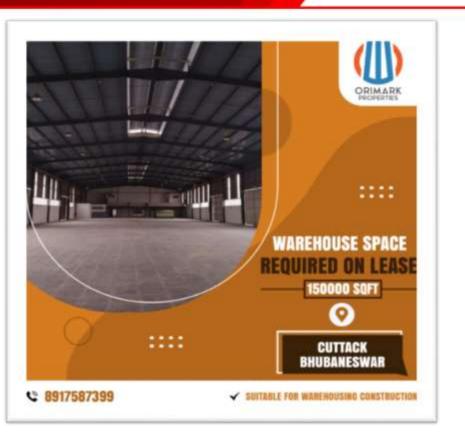

See more

We need approximately 150,000 sqft of spacious warehouse for lease in the prime locations of Cuttack and Bhubaneswar. If you have a suitable property available, kindly reach out to us. Your space could be exactly what we're looking for!

If you have a property that matches our needs, please reach out! Contact us with details at 8917587399.

Elevate Your Business in Bhubaneswar! Premium Office Space Available in Janpath! We are thrilled to offer you a golden opportunity to lease a premium commercial space right in the heart of Janpath. A generous 3050 sqft of premium, chargeable space. Tailored to provide ample room for your business to thrive.