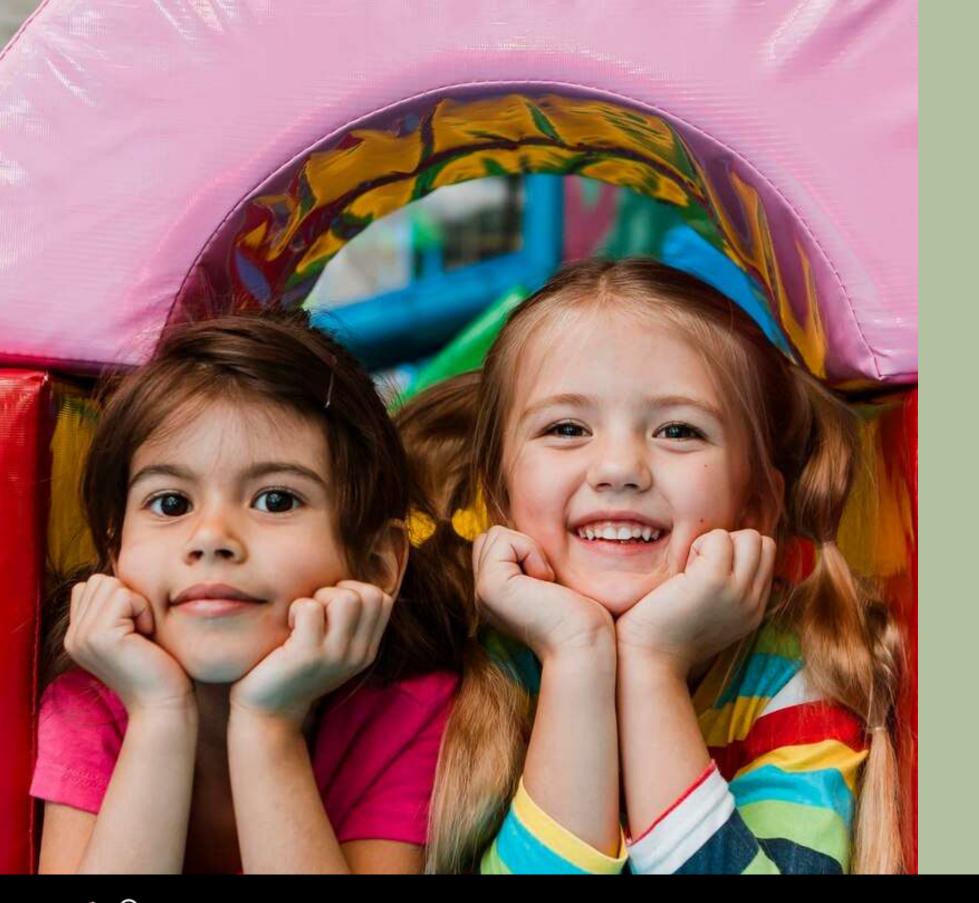

### INDOOR PLAY AREA EQUIPMENT **SUPPLIERS**

When kids want to play, they don't consider the weather—heat, cold, rain, or snow. With indoor soft play equipment, they have a place to be kids and have fun regardless of the weather. Playgrounds with soft play equipment are being updated from the old. These soft playgrounds are frequently used indoors and provide all the features youngsters enjoy. When building your own soft playground, you have a variety of equipment options to choose from, including climbers, slides and tunnels.