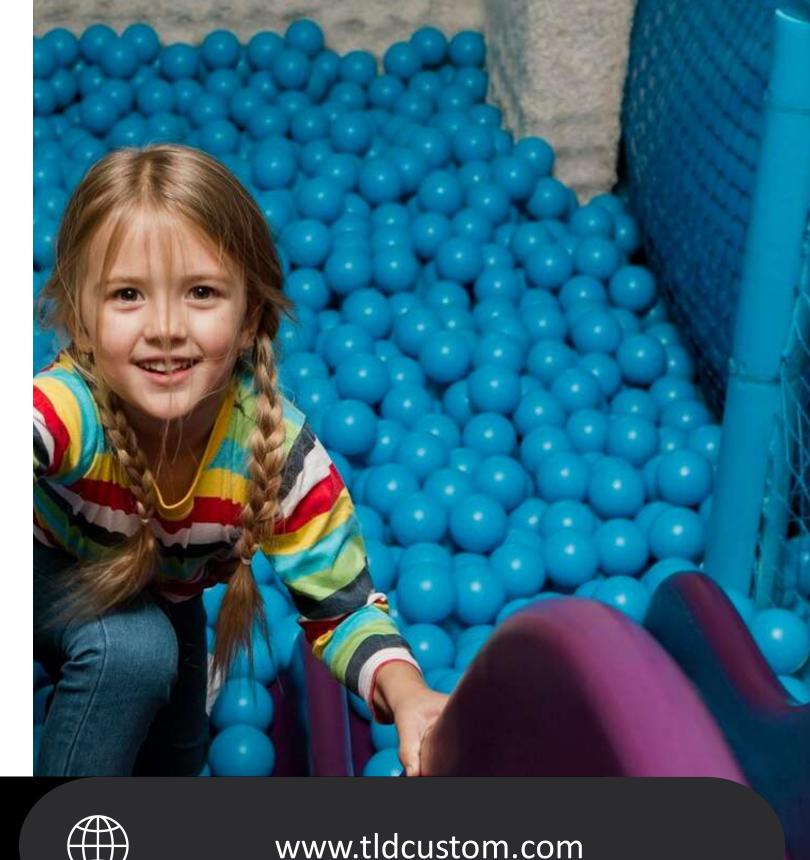

### INDOOR PLAY AREA EQUIPMENT **SUPPLIERS**

When kids want to play, they don't consider the weather—heat, cold, rain, or snow. With indoor soft play equipment, they have a place to be kids and have fun regardless of the weather. Playgrounds with soft play equipment are being updated from the old. These soft playgrounds are frequently used indoors and provide all the features youngsters enjoy. When building your own soft playground, you have a variety of equipment options to choose from, including climbers, slides and tunnels.