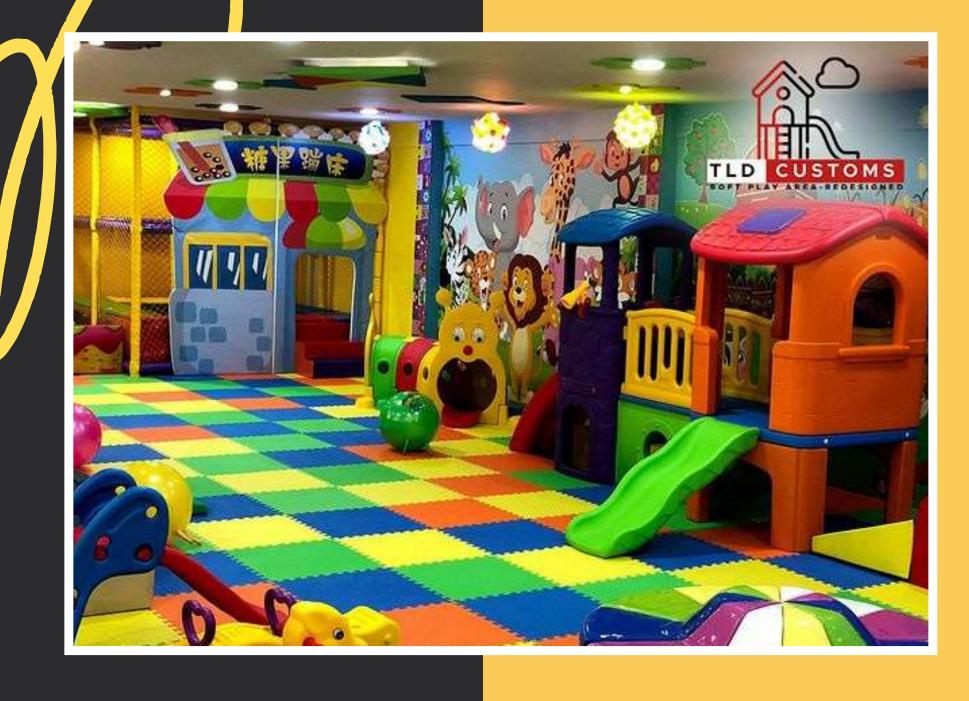

### INDOOR PLAY AREA EQUIPMENT **SUPPLIERS**

When kids want to play, they don't consider the weather—heat, cold, rain, or snow. With indoor soft play equipment, they have a place to be kids and have fun regardless of the weather. Playgrounds with soft play equipment are being updated from the old. These soft playgrounds are frequently used indoors and provide all the features youngsters enjoy. When building your own soft playground, you have a variety of equipment options to choose from, including climbers, slides and tunnels.